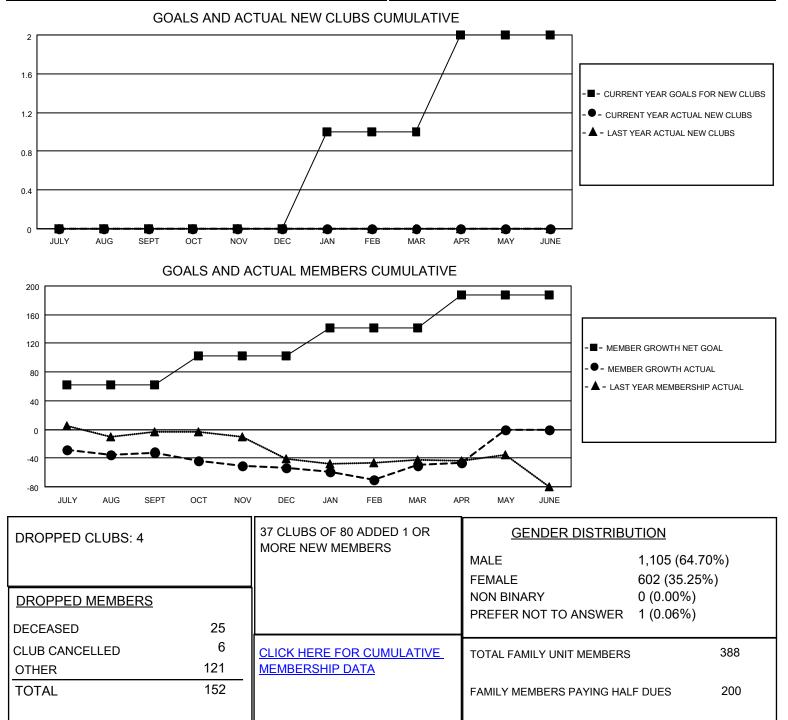

## LOCATION KENTUCKY

District 43 Y

Results as of: 4/30/2023

| Clubs                 |               |           |               | Members               |                        |                         |                                                    |
|-----------------------|---------------|-----------|---------------|-----------------------|------------------------|-------------------------|----------------------------------------------------|
| RESULTS FOR 2022-2023 |               |           |               | RESULTS FOR 2022-2023 |                        |                         |                                                    |
| QUARTER               | NEW CLUB GOAL | NEW CLUBS | DROPPED CLUBS | QUARTER               | BER GROWTH NET<br>GOAL | MEMBER GROWTH<br>ACTUAL | DROPPED<br>MEMBERS ACTUAL<br>(including transfers) |
| JULY/AUG/SEPT         | 0             | 0         | 3             | JULY/AUG/SEPT         | 62                     | 40                      | 60                                                 |
| OCT/NOV/DEC           | 0             | 0         | 1             | OCT/NOV/DEC           | 40                     | 25                      | 42                                                 |
| JAN/FEB/MAR           | 1             | 0         | 0             | JAN/FEB/MAR           | 40                     | 53                      | 45                                                 |
| APR/MAY/JUNE          | 1             | 0         | 0             | APR/MAY/JUNE          | 45                     | 9                       | 5                                                  |